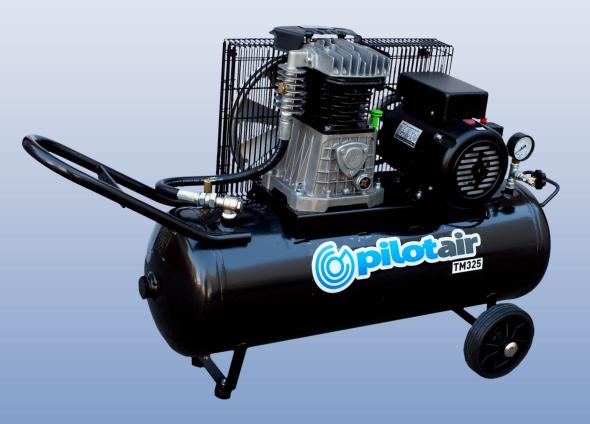

## "TM SERIES"

- . AUSTRALIAN BUILT
- TWIN CAST IRON CYLINDER, ITALIAN MADE PUMP
- HIGH PERFORMANCE, HEAVY DUTY COMPONENTRY
- ELECTRIC MOTOR OVERLOAD
- AIR RECEIVER TO AS 1210-3
- PERFORMANCE MEASURED TO AS 4637

## **SPECIFICATIONS**

| MODEL  | PISTON DISPLACEMENT L/MIN (CFM) | FREE AIR DELIVERY L/MIN (CFM) | MOTOI<br>KW | R SIZE<br>HP | MAX.<br>PRESS.<br>KPA (PSI) | CYLINDERS | RECEIVER<br>LITRES | DIMENSIONS<br>L X W X H (mm) | WEIGHT<br>KG |
|--------|---------------------------------|-------------------------------|-------------|--------------|-----------------------------|-----------|--------------------|------------------------------|--------------|
| TM300  | 304 (10.7)                      | 185 (6.5)                     | 1.65        | 2.25         | 1000 (145)                  | 2         | 45                 | 1050 X460 X 710              | 50           |
| TM325  | 325 (11.5)                      | 204 (7.2)                     | 1.65        | 2.25         | 1000 (145)                  | 2         | 58                 | 1220 X 460 X 710             | 55           |
| TM400  | 411 (14.5)                      | 242 (8.6)                     | 2.25        | 3.0          | 1000 (145)                  | 2         | 58                 | 1220 X 460 X 710             | 55           |
| TM450  | 455.5 (16.1)                    | 328.6 (11.6)                  | 2.25        | 3.0          | 1000 (145)                  | 2         | 58                 | 1220 X 460 X 760             | 58           |
| TM450L | 455.5 (16.1)                    | 328.6 (11.6)                  | 2.25        | 3.0          | 1000 (145)                  | 2         | 100                | 1460 X 460 X 800             | 68           |